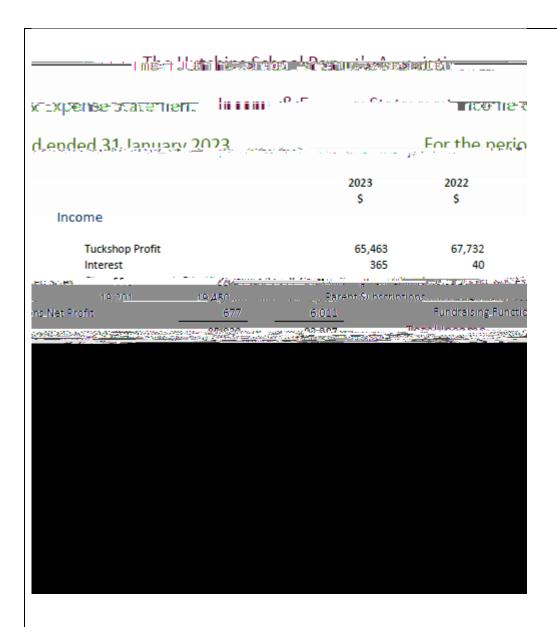

## Treasurer's Report:

See Attached report below.

| The Hutchins School Parent's Association |                                       |          |           |         |                                                                                            |  |  |  |
|------------------------------------------|---------------------------------------|----------|-----------|---------|--------------------------------------------------------------------------------------------|--|--|--|
| Authority December 1                     |                                       |          |           |         |                                                                                            |  |  |  |
| the period 1 February 2                  | 022 - 31 January 2023                 |          |           |         | For                                                                                        |  |  |  |
| wadday                                   | - Rand                                |          |           |         | and the same of                                                                            |  |  |  |
| olate)                                   |                                       | 1,23,53u |           |         | fan Blin i and dinafers installigen anglet.<br>Satol I forthose Slev fordlylgetic diversor |  |  |  |
| eletab                                   |                                       |          | Officer . | "Readou | Total February and USA 1998 sees                                                           |  |  |  |
| 2,025.46 47.27                           | Total High Tea (activity complete)    | <u>,</u> |           |         | 2,072.73                                                                                   |  |  |  |
| 1,318.25 - 1,318.25                      | Total Movie Night (activity complete) |          |           |         | -                                                                                          |  |  |  |
|                                          | Tuckshop Profits                      |          |           |         |                                                                                            |  |  |  |
|                                          |                                       |          |           |         |                                                                                            |  |  |  |
|                                          |                                       |          |           |         |                                                                                            |  |  |  |
|                                          |                                       |          |           |         |                                                                                            |  |  |  |
|                                          |                                       |          |           |         |                                                                                            |  |  |  |
|                                          |                                       |          |           |         |                                                                                            |  |  |  |
|                                          |                                       |          |           |         |                                                                                            |  |  |  |
|                                          |                                       |          |           |         |                                                                                            |  |  |  |
|                                          |                                       |          |           |         |                                                                                            |  |  |  |
|                                          |                                       |          |           |         |                                                                                            |  |  |  |
|                                          |                                       |          |           |         |                                                                                            |  |  |  |
|                                          |                                       |          |           |         |                                                                                            |  |  |  |
|                                          |                                       |          |           |         |                                                                                            |  |  |  |
|                                          |                                       |          |           |         |                                                                                            |  |  |  |
|                                          |                                       |          |           |         |                                                                                            |  |  |  |
|                                          |                                       |          |           |         |                                                                                            |  |  |  |
|                                          |                                       |          |           |         |                                                                                            |  |  |  |
|                                          |                                       |          |           |         |                                                                                            |  |  |  |
|                                          |                                       |          |           |         |                                                                                            |  |  |  |
|                                          |                                       |          |           |         |                                                                                            |  |  |  |
|                                          |                                       |          |           |         |                                                                                            |  |  |  |
|                                          |                                       |          |           |         |                                                                                            |  |  |  |
|                                          |                                       |          |           |         |                                                                                            |  |  |  |
|                                          |                                       |          |           |         |                                                                                            |  |  |  |
|                                          |                                       |          |           |         |                                                                                            |  |  |  |