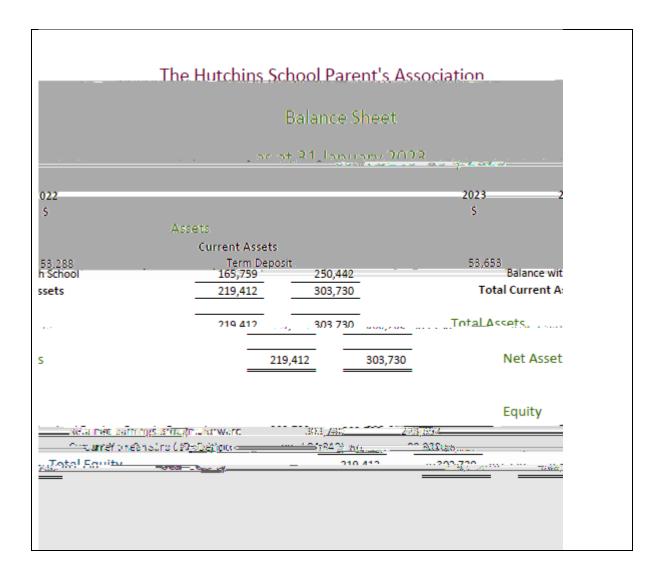

## Treasurer's Report:

See Attached report below.

| The Hutchins School Parent's Association |                                       |          |           |         |                                                                                            |  |  |  |
|------------------------------------------|---------------------------------------|----------|-----------|---------|--------------------------------------------------------------------------------------------|--|--|--|
| Authority December 1                     |                                       |          |           |         |                                                                                            |  |  |  |
| the period 1 February 2                  | 022 - 31 January 2023                 |          |           |         | For                                                                                        |  |  |  |
| wadday                                   | - Rand                                |          |           |         | and the same of                                                                            |  |  |  |
| olate)                                   |                                       | 1,23,53u |           |         | fan Blin i and dinafers installigen anglet.<br>Satol I forthose Slev fordlylgetic diversor |  |  |  |
| eletab                                   |                                       |          | Officer . | "Readou | Total February and USA 1998 sees                                                           |  |  |  |
| 2,025.46 47.27                           | Total High Tea (activity complete)    | <u>,</u> |           |         | 2,072.73                                                                                   |  |  |  |
| 1,318.25 - 1,318.25                      | Total Movie Night (activity complete) |          |           |         | -                                                                                          |  |  |  |
|                                          | Tuckshop Profits                      |          |           |         |                                                                                            |  |  |  |
|                                          |                                       |          |           |         |                                                                                            |  |  |  |
|                                          |                                       |          |           |         |                                                                                            |  |  |  |
|                                          |                                       |          |           |         |                                                                                            |  |  |  |
|                                          |                                       |          |           |         |                                                                                            |  |  |  |
|                                          |                                       |          |           |         |                                                                                            |  |  |  |
|                                          |                                       |          |           |         |                                                                                            |  |  |  |
|                                          |                                       |          |           |         |                                                                                            |  |  |  |
|                                          |                                       |          |           |         |                                                                                            |  |  |  |
|                                          |                                       |          |           |         |                                                                                            |  |  |  |
|                                          |                                       |          |           |         |                                                                                            |  |  |  |
|                                          |                                       |          |           |         |                                                                                            |  |  |  |
|                                          |                                       |          |           |         |                                                                                            |  |  |  |
|                                          |                                       |          |           |         |                                                                                            |  |  |  |
|                                          |                                       |          |           |         |                                                                                            |  |  |  |
|                                          |                                       |          |           |         |                                                                                            |  |  |  |
|                                          |                                       |          |           |         |                                                                                            |  |  |  |
|                                          |                                       |          |           |         |                                                                                            |  |  |  |
|                                          |                                       |          |           |         |                                                                                            |  |  |  |
|                                          |                                       |          |           |         |                                                                                            |  |  |  |
|                                          |                                       |          |           |         |                                                                                            |  |  |  |
|                                          |                                       |          |           |         |                                                                                            |  |  |  |
|                                          |                                       |          |           |         |                                                                                            |  |  |  |
|                                          |                                       |          |           |         |                                                                                            |  |  |  |
|                                          |                                       |          |           |         |                                                                                            |  |  |  |